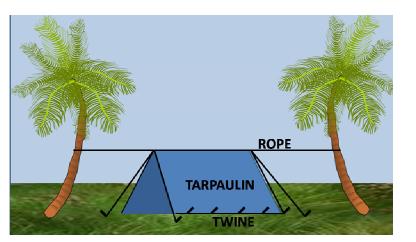

# TEMPORARY SHELTE R FOR THOSE WHO DON'T HAVE CAMPING TENTS

- Tarpaulin or plastic (20' X 10' •
- Length of rope (25')
- Ball of twine